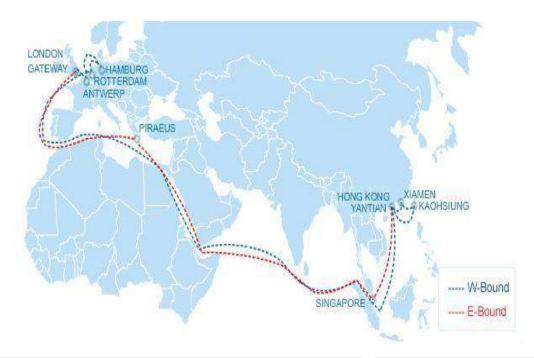

## **Fareast Europe Loop 3 : FE3**

#### **Service Highlights**

- Direct & Express service to Taiwan & South China.
- Connection from North Europe to PIRAEUS.

| Westbound | То      | Rotterdam | Hamburg | Antwerp | London Gateway |
|-----------|---------|-----------|---------|---------|----------------|
| From      | ETA/ETD |           |         |         |                |
| Hong Kong |         | 31        | 34      | 38      | 40             |
| Xiamen    |         | 29        | 32      | 36      | 38             |
| Kaohsiung |         | 26        | 29      | 33      | 35             |
| Yantian   |         | 24        | 27      | 31      | 33             |

| Eastbound      | То      | Piraeus | Singapore | Hong Kong | Xiamen | Kaohsiung | Yantian |
|----------------|---------|---------|-----------|-----------|--------|-----------|---------|
| From           | ETA/ETD |         |           |           |        |           |         |
| Rotterdam      |         | 16      | 32        | 36        | 38     | 41        | 43      |
| Hamburg        |         | 13      | 29        | 33        | 35     | 38        | 40      |
| Antwerp        |         | 9       | 25        | 29        | 31     | 34        | 36      |
| London Gateway |         | 7       | 23        | 27        | 29     | 32        | 34      |