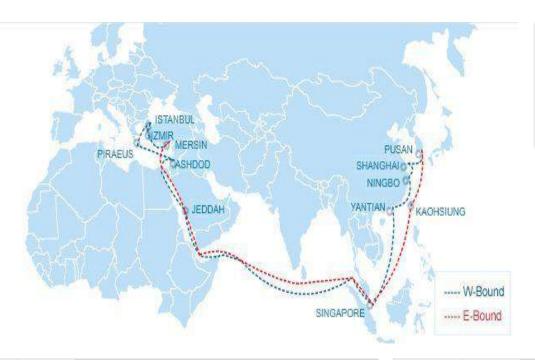

### **Mediterranean Loop 3 : MD3**

### **Service Highlights**

 Direct service linking Pusan, Central and South China to PIRAEUS.

| Westbound | То      | Jeddah | Ashdod | Piraeus | Istanbul | Izmir | Mersin |
|-----------|---------|--------|--------|---------|----------|-------|--------|
| From      | ETA/ETD |        |        |         |          |       |        |
| Pusan     |         | 21     | 26     | 30      | 32       | 36    | 40     |
| Shanghai  |         | 19     | 24     | 28      | 30       | 34    | 38     |
| Ningbo    |         | 17     | 22     | 26      | 28       | 32    | 36     |
| Yantian   |         | 15     | 20     | 24      | 26       | 30    | 34     |
| Singapore |         | 10     | 15     | 19      | 21       | 25    | 29     |

| Eastbound | То      | Jeddah | Singapore | Kaohsiung | Pusan | Shanghai | Ningbo |
|-----------|---------|--------|-----------|-----------|-------|----------|--------|
| From      | ETA/ETD |        |           |           |       |          |        |
| Ashdod    |         | 17     | 31        | 36        | 41    | 43       | 45     |
| Piraeus   |         | 13     | 27        | 32        | 37    | 39       | 41     |
| Istanbul  |         | 11     | 25        | 30        | 35    | 37       | 39     |
| Izmir     |         | 7      | 21        | 26        | 31    | 33       | 35     |
| Mersin    |         | 3      | 17        | 22        | 27    | 29       | 31     |